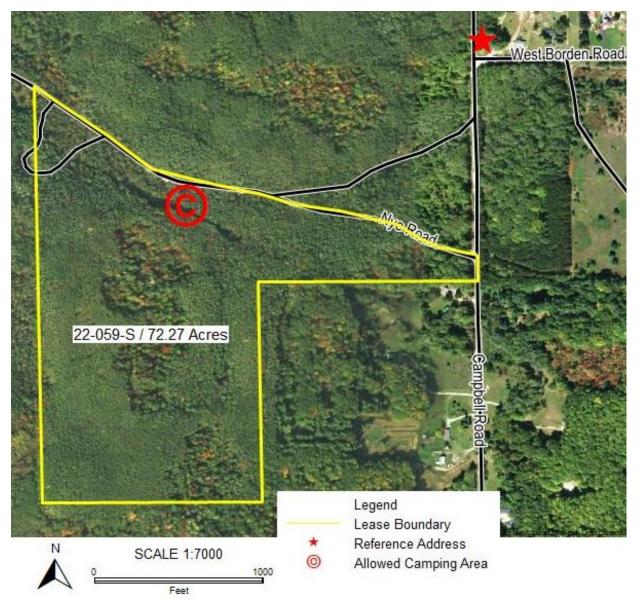

## **Hunting Lease Prospectus**

|                                                                                                               |       |            |                                                                  |                                                               |             | 56 1 1 05                                  |                                              |                                 |                |  |
|---------------------------------------------------------------------------------------------------------------|-------|------------|------------------------------------------------------------------|---------------------------------------------------------------|-------------|--------------------------------------------|----------------------------------------------|---------------------------------|----------------|--|
| Date of Viewing:                                                                                              |       | BY REQUEST |                                                                  |                                                               | PRIC        | <b>E:</b>                                  | <mark>\$2,000.00</mark>                      |                                 |                |  |
| Viewing Notes: By R                                                                                           |       |            | equest                                                           |                                                               |             |                                            |                                              |                                 |                |  |
| Property Location                                                                                             |       |            |                                                                  |                                                               |             |                                            |                                              |                                 |                |  |
| Job I.D. #                                                                                                    | 23-08 | 34         | Job Na                                                           |                                                               |             | Dixon Property-South                       |                                              | <b>County:</b>                  | Ogemaw         |  |
| <b>Owner:</b>                                                                                                 | Dixo  | n Fami     | ly                                                               |                                                               |             | ordinates:                                 | * *                                          |                                 | 8              |  |
| Reference Address: 490                                                                                        |       |            | 90 W Bo                                                          | W Bordon Road, Rose City, MI 48654 (NOT at property)          |             |                                            |                                              |                                 |                |  |
| Legal Description: 72 acres located in the NE ¼, section 23, T24N, R2E, Rose Township, Ogemaw County, MI. Nye |       |            |                                                                  |                                                               |             |                                            |                                              |                                 |                |  |
| Road is the north lease area boundary. All other boundaries are the property lines.                           |       |            |                                                                  |                                                               |             |                                            |                                              |                                 |                |  |
| <b>Ownership Parcel Name:</b> Under "Dixon Nellie M" on hunting applications (OnX, etc.)                      |       |            |                                                                  |                                                               |             |                                            |                                              |                                 |                |  |
| Land Description: This property consists of a mixture of poletimber size aspen mixed with                     |       |            |                                                                  |                                                               |             |                                            |                                              |                                 |                |  |
|                                                                                                               |       |            | ings that have low amounts of overstory hardwood species. Forest |                                                               |             |                                            |                                              |                                 |                |  |
|                                                                                                               |       |            |                                                                  |                                                               |             |                                            | narvest) is scheduled to occur in 2023-2024. |                                 |                |  |
| Hunting Lease Details                                                                                         |       |            |                                                                  |                                                               |             |                                            |                                              |                                 |                |  |
| Total Acreage:72 acres                                                                                        |       |            |                                                                  | Lease Contract Length: Through 6/1/                           |             |                                            |                                              | U                               |                |  |
| Number of I                                                                                                   |       |            |                                                                  | or less                                                       |             |                                            |                                              | k Harvest #                     |                |  |
| Hunting Types Allowed: White-tailed deer (archery and gun), Small Game, Fall turkey, spring                   |       |            |                                                                  |                                                               |             |                                            |                                              |                                 |                |  |
| turkey, trapping, predator hunting, bear hunting                                                              |       |            |                                                                  |                                                               |             |                                            |                                              |                                 |                |  |
| Other Activities Allowed: Hiking, biking, picnicking, camping (recreational), ORVing, Mushr                   |       |            |                                                                  |                                                               |             |                                            |                                              |                                 |                |  |
|                                                                                                               |       |            |                                                                  |                                                               |             | unting, arche                              | ery/firea                                    | rm target sh                    | ooting         |  |
| Camping Allowed:Yes, In designated areas.                                                                     |       |            |                                                                  |                                                               |             |                                            |                                              |                                 |                |  |
| Access Types Allowed: Bikes, ORVS, Vehicles on established trails                                             |       |            |                                                                  |                                                               |             |                                            |                                              |                                 |                |  |
| <b>Hunting Sta</b>                                                                                            | nds/B | linds A    | llowed:                                                          | Han                                                           | ig-on stand | ls, ladder sta                             | inds, pop                                    | o-up blinds,                    | natural blinds |  |
| Landowner Details                                                                                             |       |            |                                                                  |                                                               |             |                                            |                                              |                                 |                |  |
| Homestead Status: The landowner does not live on the property. No cabins present                              |       |            |                                                                  |                                                               |             |                                            | ent                                          |                                 |                |  |
| Landowner                                                                                                     | Hunti | ng: 🛛      | The lando                                                        | landowner will not be participating in any hunting activities |             |                                            |                                              |                                 |                |  |
| <b>Landowner Activities:</b> Occasional hiking during the year and camping during summer months               |       |            |                                                                  |                                                               |             |                                            |                                              |                                 |                |  |
| "No Access" locations on the property: None present. Access to entire area                                    |       |            |                                                                  |                                                               |             |                                            |                                              |                                 |                |  |
| Additional Details                                                                                            |       |            |                                                                  |                                                               |             |                                            |                                              |                                 |                |  |
| APR Restrictions:                                                                                             |       |            |                                                                  | None                                                          |             | Alcohol Allowed (camping):                 |                                              | Yes                             |                |  |
| Harvest Recording:                                                                                            |       |            | Yes                                                              | Yes, electronically                                           |             | Camping Length:                            |                                              | Entire contract                 |                |  |
| Trail Cameras Allowed:                                                                                        |       |            |                                                                  | Yes                                                           |             | Campfires Allowed:                         |                                              | Yes, enclosed                   |                |  |
| Food plots Allowed:                                                                                           |       |            | Yes,                                                             | Yes, approval needed                                          |             | Carcass Disposal:                          |                                              | Yes, anywhere                   |                |  |
| Screw-in Pegs Allowed:                                                                                        |       |            | Í                                                                | NO                                                            |             | Tree Cutting Allowed:                      |                                              | NO                              |                |  |
| <b>Baiting Allowed:</b>                                                                                       |       |            |                                                                  | NO                                                            | )           | Doe Harvest Suggestion:                    |                                              |                                 | 4 or more      |  |
| Food plots Allowed:<br>Screw-in Pegs Allowed:<br>Baiting Allowed:                                             |       |            | Yes,                                                             | Yes, approval needed<br>NO<br>NO                              |             | Carcass Disposal:<br>Tree Cutting Allowed: |                                              | Yes, anywher<br>NO<br>4 or more |                |  |